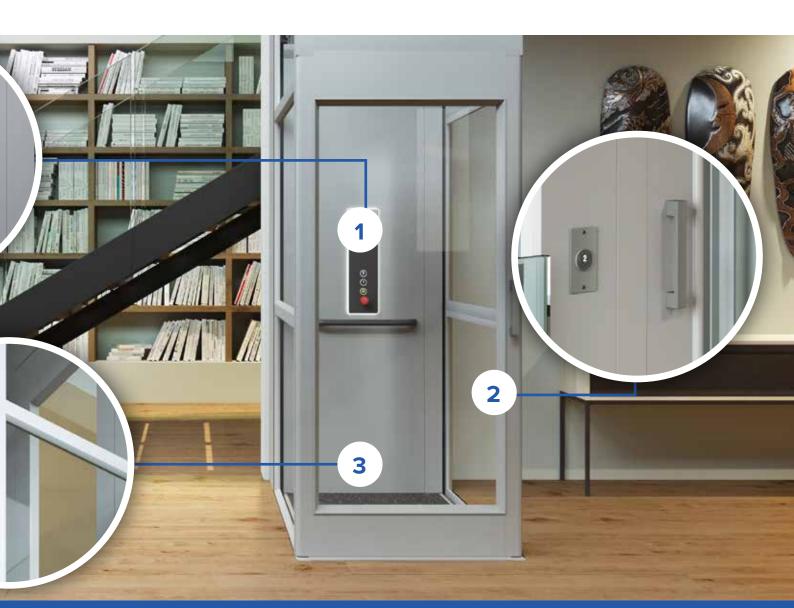

# 1 A Smooth Ride

Altura Gold is fitted with a soft start and stop device, giving you a smooth and comfortable ride every time you use your lift. Simply press and hold the destination button on the control panel, and let the lift carry you gently up and down through your home.

# 2 Design Your Lift

With an array of options on offer, the Altura Gold lift can truly become part of your home. Choose from a range of sizes, colours and details for the shaft, walls, floor and doors to create a lift that meets your needs and matches your surroundings.

# 3 Easy Installation

Altura Gold is designed to fit into small spaces with minimal construction work. The lift is supplied with its own metallic shaft, the lift mechanism fully contained within the shaft. It runs on standard mains electricity and can normally be installed in just a few days.

The backlit Altura control panel looks stunning, and is easy to use.

#### **Control Panel**

The Altura control panel has been designed to look good while being clear and simple to use. The sleek black panel is illuminated with a soft white backlight. A high-quality colour display shows not only the floor level of the lift but also diagnostic codes, for easy service and maintenance.