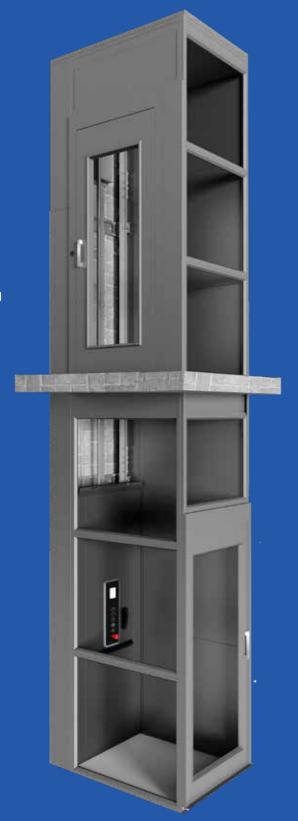

## Discover the luxury of a home lift with Altura Gold

With its smooth ride and choice of elegant styling options, the Altura Gold home lift brings luxury living to any building.

Premium features come as standard across the Altura range, leaving you free to select the type and size of lift that gives the best solution for your needs. Altura Gold is an open-sided platform enclosed within a metallic shaft, which can be installed in small spaces without compromising on comfort and ease of access.

# 3 Easy Installation

Altura Gold is designed to fit into small spaces with minimal construction work. The lift is supplied with its own metallic shaft, the lift mechanism fully contained within the shaft. It runs on standard mains electricity and can normally be installed in just a few days.

#### **Small and Compact**

The mechanism of the Altura Gold is fully contained within the lift shaft; no additional machine room is needed. The shaft can be as compact as  $900 \times 940$  mm.

A small pit of just 50 mm is required. If a pit is not feasible, an access ramp can be supplied.