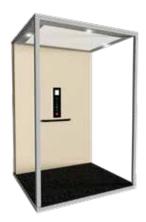

#### Altura Gold Pro: console wall with ceiling

This larger version of the Altura Gold consists of a full height console wall and ceiling with three LED spotlights. The open sides of the platform are fitted with photocells for safety.

The Altura Gold Pro is suitable for wheelchair users and conforms to all relevant accessibility standards.

A manual fold-down seat in transparent plexiglass is available as an option.