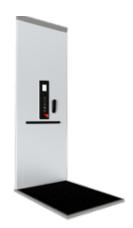

#### Altura Gold: console wall

The most compact version of the Altura Gold has a full height console wall, illuminated by an LED light strip across the top. Safety edges around the floor stop the lift in case of any obstruction.

This model is suitable for residential use only.