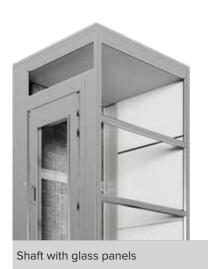

#### Altura Gold Pro: console wall with ceiling

This larger version of the Altura Gold consists of a full height console wall and ceiling with three LED spotlights. The open sides of the platform are fitted with photocells for safety.

The Altura Gold Pro is suitable for wheelchair users and conforms to all relevant accessibility standards.

A manual fold-down seat in transparent plexiglass is available as an option.

## **Glass and Panels**

The following options are available for the glass panel in the door and for glass panelling in the shaft.

The metallic shaft is available with plain polyurethane panels or with glass panels.

The plain panels and the metallic frame are finished in white as standard, or they can be painted in your choice of colour from the RAL range.