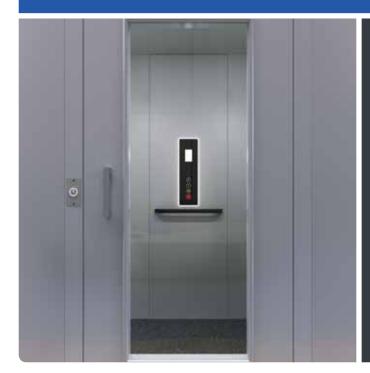

The backlit Altura control panel looks stunning, and is easy to use.

#### **Control Panel**

The Altura control panel has been designed to look good while being clear and simple to use. The sleek black panel is illuminated with a soft white backlight. A high-quality colour display shows not only the floor level of the lift but also diagnostic codes, for easy service and maintenance.

#### Altura Gold: console wall

The most compact version of the Altura Gold has a full height console wall, illuminated by an LED light strip across the top. Safety edges around the floor stop the lift in case of any obstruction.