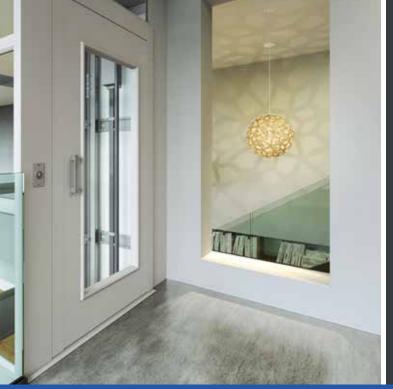

The backlit Altura control panel looks stunning, and is easy to use.

#### **Control Panel**

The Altura control panel has been designed to look good while being clear and simple to use. The sleek black panel is illuminated with a soft white backlight. A high-quality colour display shows not only the floor level of the lift but also diagnostic codes, for easy service and maintenance.