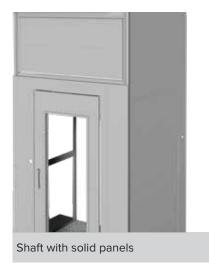

#### Altura Gold: console wall

The most compact version of the Altura Gold has a full height console wall, illuminated by an LED light strip across the top. Safety edges around the floor stop the lift in case of any obstruction.

This model is suitable for residential use only.

## **Glass and Panels**

The following options are available for the glass panel in the door and for glass panelling in the shaft.

The metallic shaft is available with plain polyurethane panels or with glass panels.

The plain panels and the metallic frame are finished in white as standard, or they can be painted in your choice of colour from the RAL range.