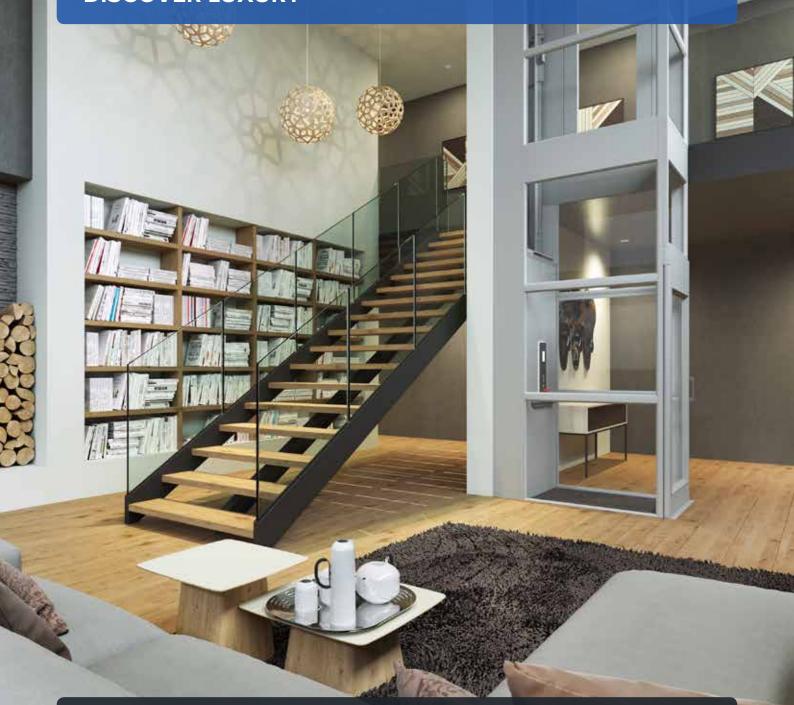

# Altura Gold

DISCOVER LUXURY

Access. Everywhere. For Everyone.

# Altura Gold DISCOVER LUXURY

## Discover the luxury of a home lift with Altura Gold

With its smooth ride and choice of elegant styling options, the Altura Gold home lift brings luxury living to any building.

Premium features come as standard across the Altura range, leaving you free to select the type and size of lift that gives the best solution for your needs. Altura Gold is an open-sided platform enclosed within a metallic shaft, which can be installed in small spaces without compromising on comfort and ease of access.

The Altura Gold has a clean and simple design, highlighted with elegant details, making it an attractive addition to any home. You can choose from a selection of customisable options to coordinate the lift with your interior.