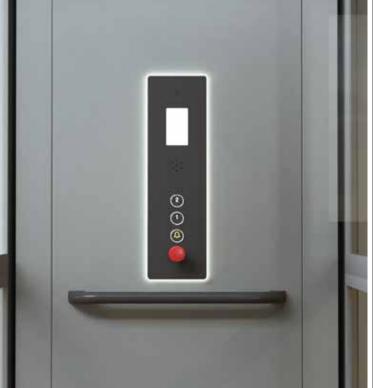

The backlit Altura control panel looks stunning, and is easy to use.

#### **Control Panel**

The Altura control panel has been designed to look good while being clear and simple to use. The sleek black panel is illuminated with a soft white backlight. A high-quality colour display shows not only the floor level of the lift but also diagnostic codes, for easy service and maintenance.

A handrail, an alarm button, an emergency stop and two-way communication are all included as standard.