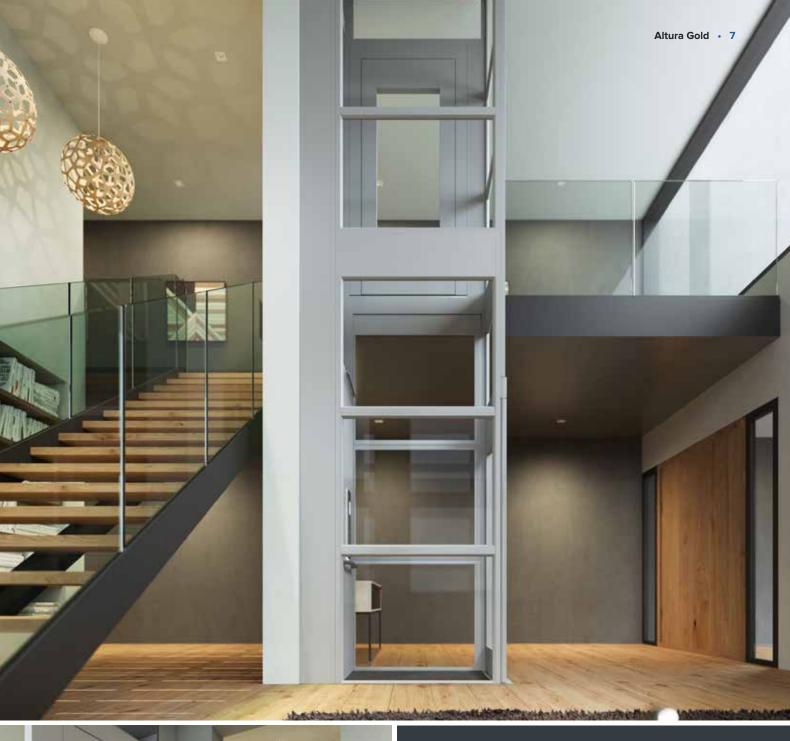

## Discover the luxury of a home lift with Altura Gold

With its smooth ride and choice of elegant styling options, the Altura Gold home lift brings luxury living to any building.

Premium features come as standard across the Altura range, leaving you free to select the type and size of lift that gives the best solution for your needs. Altura Gold is an open-sided platform enclosed within a metallic shaft, which can be installed in small spaces without compromising on comfort and ease of access.

The Altura Gold has a clean and simple design, highlighted with elegant details, making it an attractive addition to any home. You can choose from a selection of customisable options to coordinate the lift with your interior.

# 3 Easy Installation

Altura Gold is designed to fit into small spaces with minimal construction work. The lift is supplied with its own metallic shaft, the lift mechanism fully contained within the shaft. It runs on standard mains electricity and can normally be installed in just a few days.