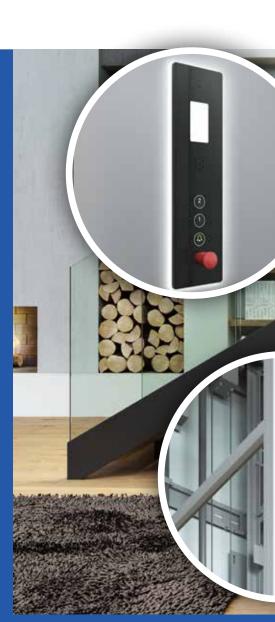

# 1 A Smooth Ride

Altura Gold is fitted with a soft start and stop device, giving you a smooth and comfortable ride every time you use your lift. Simply press and hold the destination button on the control panel, and let the lift carry you gently up and down through your home.

# 2 Design Your Lift

With an array of options on offer, the Altura Gold lift can truly become part of your home. Choose from a range of sizes, colours and details for the shaft, walls, floor and doors to create a lift that meets your needs and matches your surroundings.

# 3 Easy Installation

Altura Gold is designed to fit into small spaces with minimal construction work. The lift is supplied with its own metallic shaft, the lift mechanism fully contained within the shaft. It runs on standard mains electricity and can normally be installed in just a few days.

The backlit Altura control panel looks stunning, and is easy to use.

#### **Control Panel**

The Altura control panel has been designed to look good while being clear and simple to use. The sleek black panel is illuminated with a soft white backlight. A high-quality colour display shows not only the floor level of the lift but also diagnostic codes, for easy service and maintenance.