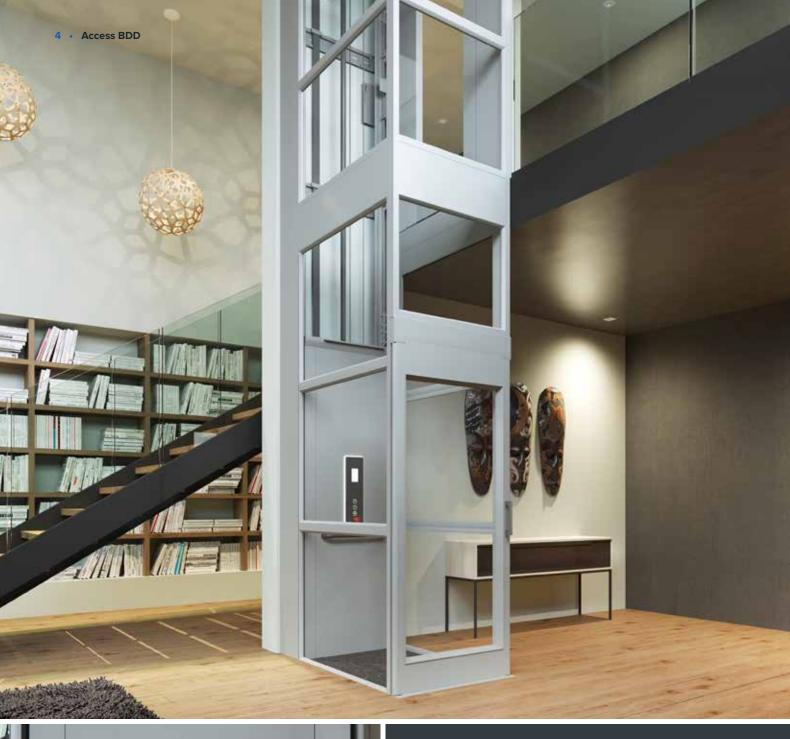

## Discover the luxury of a home lift with Altura Gold

With its smooth ride and choice of elegant styling options, the Altura Gold home lift brings luxury living to any building.

Premium features come as standard across the Altura range, leaving you free to select the type and size of lift that gives the best solution for your needs. Altura Gold is an open-sided platform enclosed within a metallic shaft, which can be installed in small spaces without compromising on comfort and ease of access.

The Altura Gold has a clean and simple design, highlighted with elegant details, making it an attractive addition to any home. You can choose from a selection of customisable options to coordinate the lift with your interior.

#### **Small and Compact**

The mechanism of the Altura Gold is fully contained within the lift shaft; no additional machine room is needed. The shaft can be as compact as  $900 \times 940$  mm.

A small pit of just 50 mm is required. If a pit is not feasible, an access ramp can be supplied.