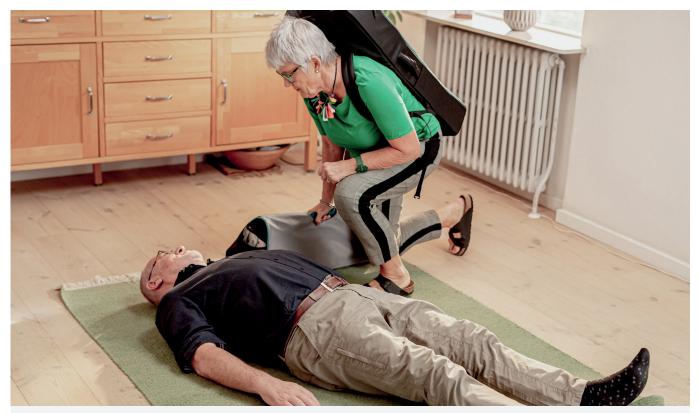

## A LIFTING CHAIR DESIGNED FOR HOME USE

The Raizer M is a mobile lifting chair design for you and you relatives. It is quickly and easily assembled under the fallen person, and in just a few minutes they are safely back on their feet.

WWW.RAIZER-M.COM

If you have an accident and fall at home, help is on hand with Raizer M. A relative can help a fallen person gently back up - without waiting for and ambulance or other outside help.

For a relative, it is easy to help the fallen person back to their feet. The Raizer M is simply assembled under the lying person and driven up using the crank handle. It takes no effort to operate and the chair rises at a pace convenient for both.