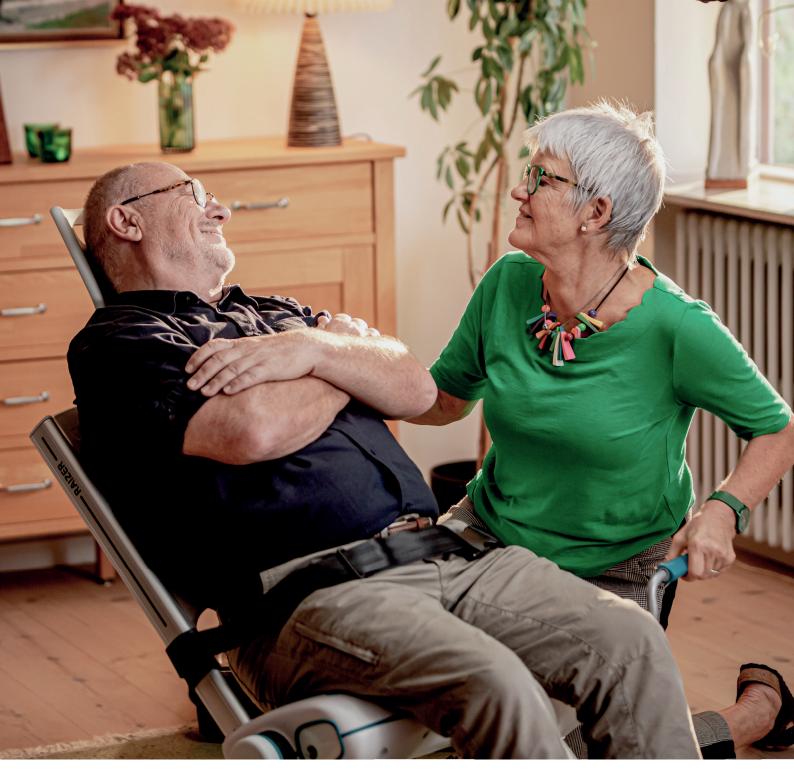

## A LIFTING CHAIR DESIGNED FOR HOME USE

The Raizer M is a mobile lifting chair design for you and you relatives. It is quickly and easily assembled under the fallen person, and in just a few minutes they are safely back on their feet.

WWW.RAIZER-M.COM

If you have an accident and fall at home, help is on hand with Raizer M. A relative can help a fallen person gently back up - without waiting for and ambulance or other outside help.

For a relative, it is easy to help the fallen person back to their feet. The Raizer M is simply assembled under the lying person and driven up using the crank handle. It takes no effort to operate and the chair rises at a pace convenient for both.

## Being helped by a close relative enhances quality of life

Lying on the floor for any length of time is extremely uncomfortable. Plus, it is stressful for relatives to see their loved one in a vulnerable situation. The Raizer M significantly enhances quality of life because you feel safe to move around when you know you can quickly get back on your fault if you do have a fall. It takes no special skills to operate the lifting chair.