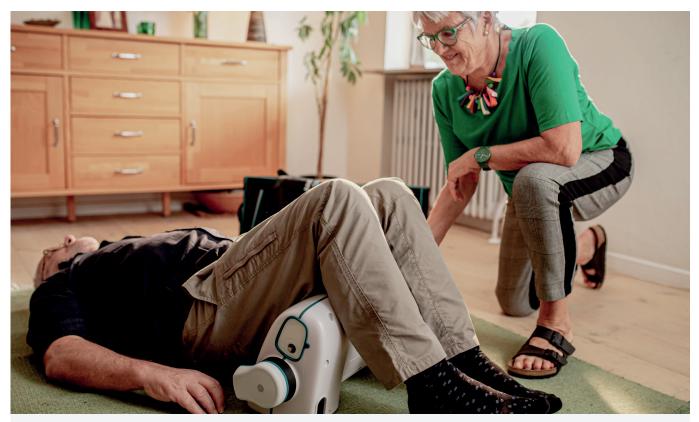

## A LIFTING CHAIR DESIGNED FOR HOME USE

The Raizer M is a mobile lifting chair design for you and you relatives. It is quickly and easily assembled under the fallen person, and in just a few minutes they are safely back on their feet.

WWW.RAIZER-M.COM

If you have an accident and fall at home, help is on hand with Raizer M. A relative can help a fallen person gently back up - without waiting for and ambulance or other outside help.

For a relative, it is easy to help the fallen person back to their feet. The Raizer M is simply assembled under the lying person and driven up using the crank handle. It takes no effort to operate and the chair rises at a pace convenient for both.

## Being helped by a close relative enhances quality of life

Lying on the floor for any length of time is extremely uncomfortable. Plus, it is stressful for relatives to see their loved one in a vulnerable situation. The Raizer M significantly enhances quality of life because you feel safe to move around when you know you can quickly get back on your fault if you do have a fall. It takes no special skills to operate the lifting chair.