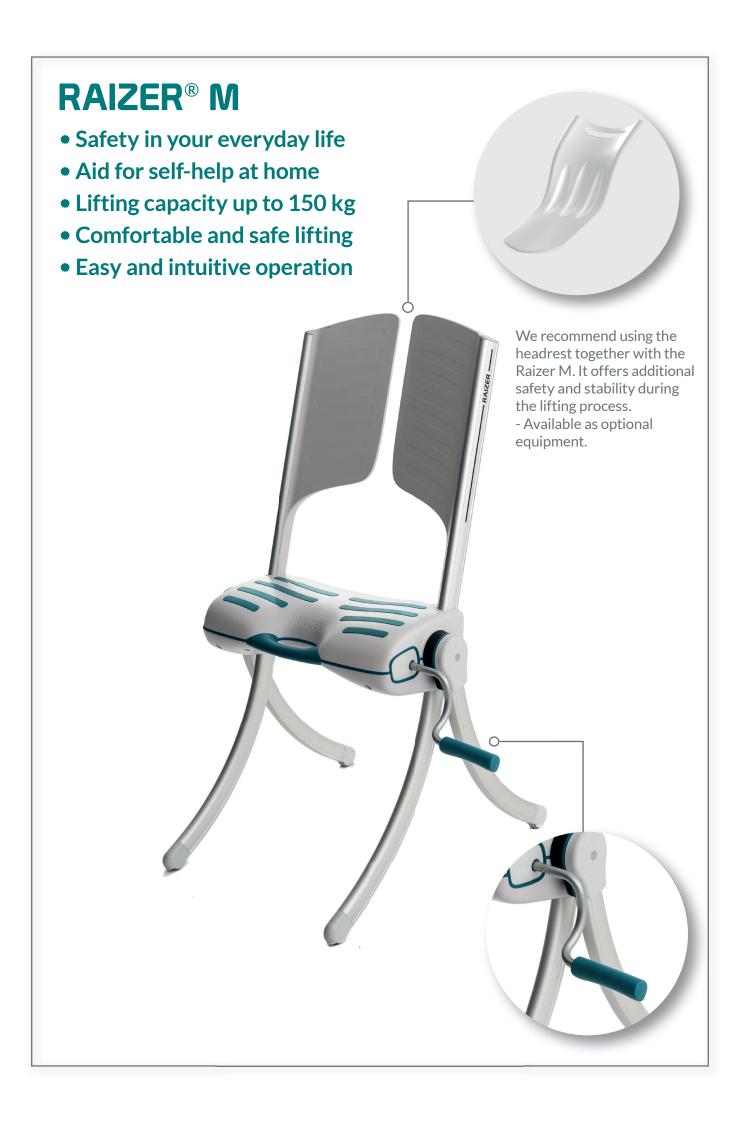

## RAIZER® M

by Liftup

## A LIFTING CHAIR DESIGNED FOR HOME USE

The Raizer M is a mobile lifting chair design for you and you relatives. It is quickly and easily assembled under the fallen person, and in just a few minutes they are safely back on their feet.