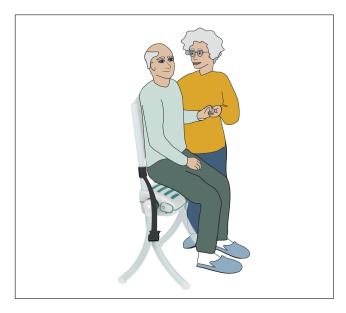

## A LIFTING CHAIR DESIGNED FOR HOME USE

The Raizer M is a mobile lifting chair design for you and you relatives. It is quickly and easily assembled under the fallen person, and in just a few minutes they are safely back on their feet.

WWW.RAIZER-M.COM

If you have an accident and fall at home, help is on hand with Raizer M. A relative can help a fallen person gently back up - without waiting for and ambulance or other outside help.

For a relative, it is easy to help the fallen person back to their feet. The Raizer M is simply assembled under the lying person and driven up using the crank handle. It takes no effort to operate and the chair rises at a pace convenient for both.

## Being helped by a close relative enhances quality of life

Lying on the floor for any length of time is extremely uncomfortable. Plus, it is stressful for relatives to see their loved one in a vulnerable situation. The Raizer M significantly enhances quality of life because you feel safe to move around when you know you can quickly get back on your fault if you do have a fall. It takes no special skills to operate the lifting chair.