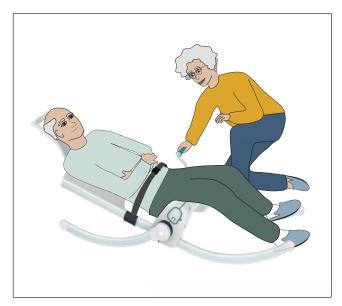

## A LIFTING CHAIR DESIGNED FOR HOME USE

The Raizer M is a mobile lifting chair design for you and you relatives. It is quickly and easily assembled under the fallen person, and in just a few minutes they are safely back on their feet.

WWW.RAIZER-M.COM

If you have an accident and fall at home, help is on hand with Raizer M. A relative can help a fallen person gently back up - without waiting for and ambulance or other outside help.

For a relative, it is easy to help the fallen person back to their feet. The Raizer M is simply assembled under the lying person and driven up using the crank handle. It takes no effort to operate and the chair rises at a pace convenient for both.

## Being helped by a close relative enhances quality of life

Lying on the floor for any length of time is extremely uncomfortable. Plus, it is stressful for relatives to see their loved one in a vulnerable situation. The Raizer M significantly enhances quality of life because you feel safe to move around when you know you can quickly get back on your fault if you do have a fall. It takes no special skills to operate the lifting chair.