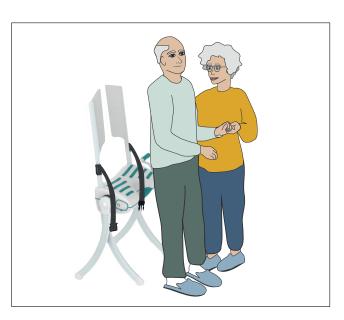

## A LIFTING CHAIR DESIGNED FOR HOME USE

The Raizer M is a mobile lifting chair design for you and you relatives. It is quickly and easily assembled under the fallen person, and in just a few minutes they are safely back on their feet.

WWW.RAIZER-M.COM

If you have an accident and fall at home, help is on hand with Raizer M. A relative can help a fallen person gently back up - without waiting for and ambulance or other outside help.

For a relative, it is easy to help the fallen person back to their feet. The Raizer M is simply assembled under the lying person and driven up using the crank handle. It takes no effort to operate and the chair rises at a pace convenient for both.

## Being helped by a close relative enhances quality of life

Lying on the floor for any length of time is extremely uncomfortable. Plus, it is stressful for relatives to see their loved one in a vulnerable situation. The Raizer M significantly enhances quality of life because you feel safe to move around when you know you can quickly get back on your fault if you do have a fall. It takes no special skills to operate the lifting chair.