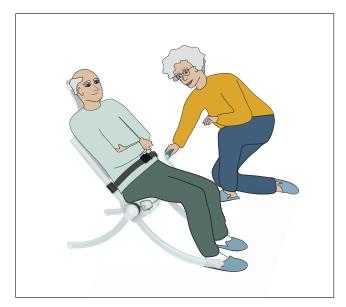

## A LIFTING CHAIR DESIGNED FOR HOME USE

The Raizer M is a mobile lifting chair design for you and you relatives. It is quickly and easily assembled under the fallen person, and in just a few minutes they are safely back on their feet.

WWW.RAIZER-M.COM

If you have an accident and fall at home, help is on hand with Raizer M. A relative can help a fallen person gently back up - without waiting for and ambulance or other outside help.

For a relative, it is easy to help the fallen person back to their feet. The Raizer M is simply assembled under the lying person and driven up using the crank handle. It takes no effort to operate and the chair rises at a pace convenient for both.

## Being helped by a close relative enhances quality of life

Lying on the floor for any length of time is extremely uncomfortable. Plus, it is stressful for relatives to see their loved one in a vulnerable situation. The Raizer M significantly enhances quality of life because you feel safe to move around when you know you can quickly get back on your fault if you do have a fall. It takes no special skills to operate the lifting chair.